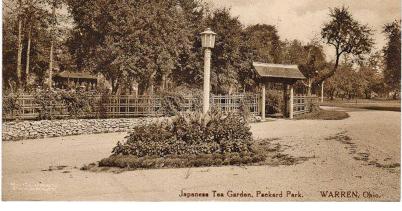

## Please review the projects below and consider a donation!

Japanese Tea Garden: The first Tea Garden East of San Francisco, Packard Park's garden is listed on the national register of Japanese Tea Gardens. The WDFP has funded the installation of a new fence, the painting of the traditional pagoda, and has created a landscaping and site plan.